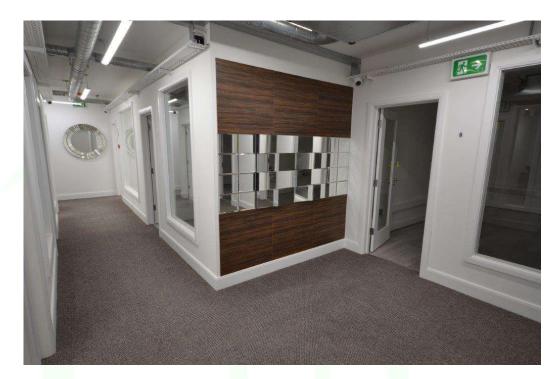

The premises are set on the ground and basement floors with the main entrance on the ground floor and the premises have two large windows to the front.

The premises comprise 24 office suites, a kitchen, a bathroom/WC and 5 separate WCs. The premises are newly built to a very good standard and benefit from air conditioning, CCTV, and access control system.