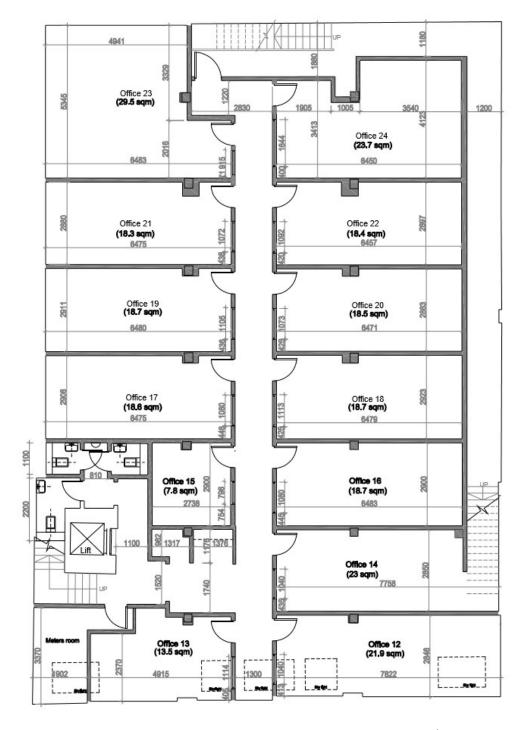

The premises are set on the ground and basement floors with the main entrance on the ground floor and the premises have two large windows to the front.

The premises comprise 24 office suites, a kitchen, a bathroom/WC and 5 separate WCs. The premises are newly built to a very good standard and benefit from air conditioning, CCTV, and access control system.