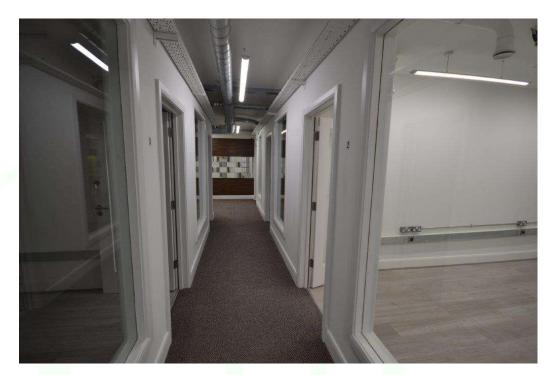

The premises are set on the ground and basement floors with the main entrance on the ground floor and the premises have two large windows to the front.

The premises comprise 24 office suites, a kitchen, a bathroom/WC and 5 separate WCs. The premises are newly built to a very good standard and benefit from air conditioning, CCTV, and access control system.

## £150,000 per annum exclusive of VAT

Properties Actually Limited 113 Shirland Road Maida Vale London W9 2EW

Tel.: 020 7121 0088 Fax: 020 7121 0099

- Newly built commercial premises Class B1 (Offices) use
- Set over ground and basement floors
- Total floor area 462 sqm / 4972 sqft
- Comprising 24 units (office suites ranging 7.8 sqm 36 sqm / 84 sqft 387 sqft)
- Kitchen
- 5 WCs, Bathroom/WC
- Air conditioning
- CCTV & access control system
- High street location with two large windows to the front aspect
- Great Central London location within Westminster City council