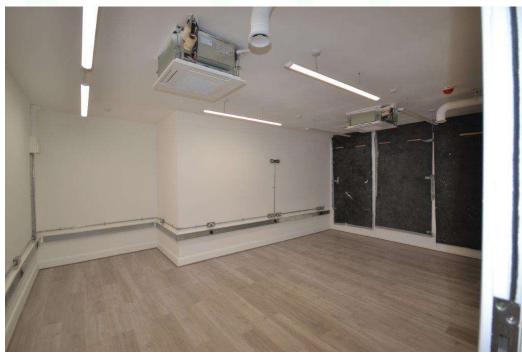

The premises are set on the ground and basement floors with the main entrance on the ground floor and the premises have two large windows to the front.

The premises comprise 24 office suites, a kitchen, a bathroom/WC and 5 separate WCs. The premises are newly built to a very good standard and benefit from air conditioning, CCTV, and access control system.

## £150,000 per annum exclusive of VAT

Properties Actually Limited 113 Shirland Road Maida Vale London W9 2EW

Tel.: 020 7121 0088 Fax: 020 7121 0099

- Newly built commercial premises Class B1 (Offices) use
- Set over ground and basement floors
- Total floor area 462 sqm / 4972 sqft
- Comprising 24 units (office suites ranging 7.8 sqm 36 sqm / 84 sqft 387 sqft)
- Kitchen
- 5 WCs, Bathroom/WC
- Air conditioning
- CCTV & access control system
- High street location with two large windows to the front aspect
- Great Central London location within Westminster City council