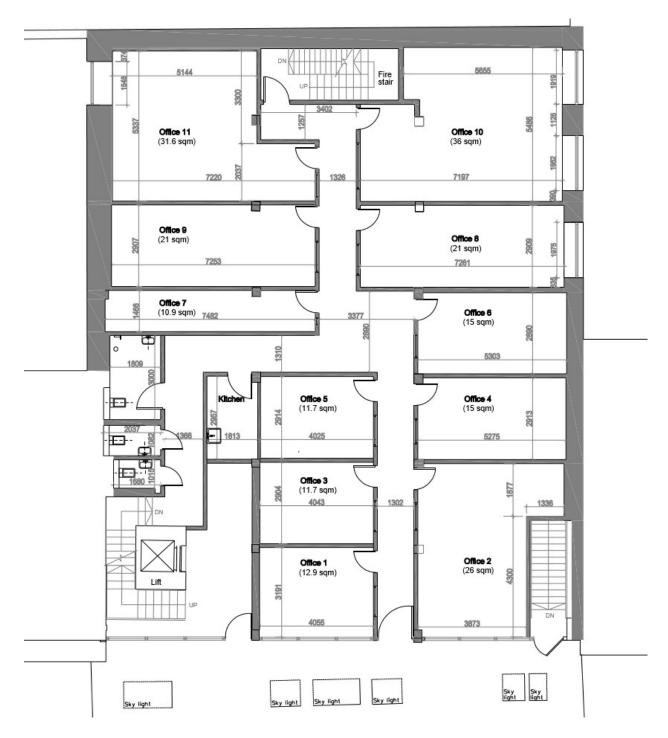

The premises are set on the ground and basement floors with the main entrance on the ground floor and the premises have two large windows to the front.

The premises comprise 24 office suites, a kitchen, a bathroom/WC and 5 separate WCs. The premises are newly built to a very good standard and benefit from air conditioning, CCTV, and access control system.