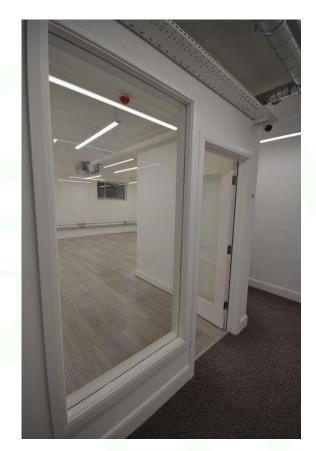

The premises are set on the ground and basement floors with the main entrance on the ground floor and the premises have two large windows to the front.

The premises comprise 24 office suites, a kitchen, a bathroom/WC and 5 separate WCs. The premises are newly built to a very good standard and benefit from air conditioning, CCTV, and access control system.

## £150,000 per annum exclusive of VAT

Properties Actually Limited 113 Shirland Road Maida Vale London W9 2EW

Tel.: 020 7121 0088 Fax: 020 7121 0099

- Newly built commercial premises Class B1 (Offices) use
- Set over ground and basement floors
- Total floor area 462 sqm / 4972 sqft
- Comprising 24 units (office suites ranging 7.8 sqm 36 sqm / 84 sqft 387 sqft)
- Kitchen
- 5 WCs, Bathroom/WC
- Air conditioning
- CCTV & access control system
- High street location with two large windows to the front aspect
- Great Central London location within Westminster City council