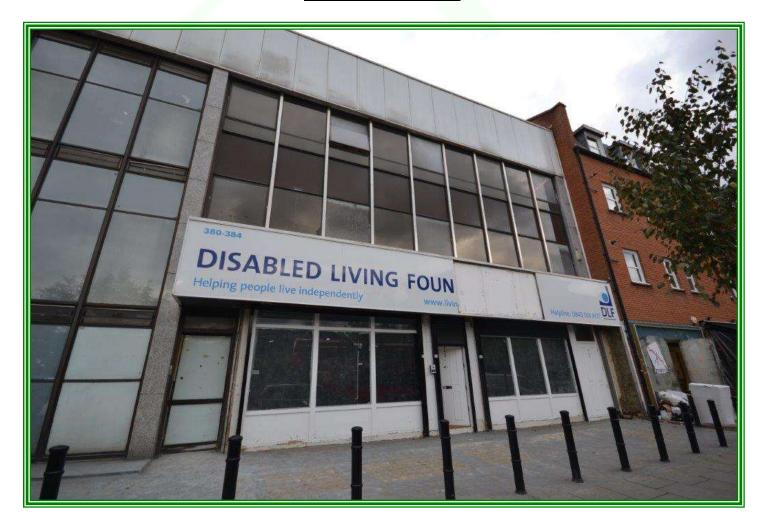

## <u>Harrow Road</u> <u>Westbourne Green / Little Venice</u> <u>London W9 2HU</u>

This are newly built commercial premises set over ground and basement floors of a modern building situated on a high street in a popular Central London location, close to all transport and shopping facilities, and popular residential location. The Harrow Road (A404) is conveniently connected to Central London and A40 offering road link to M25 and Oxfordshire. The upmarket residential area of Little Venice and a luxurious Carlton Gate development are situated near by. The premises are located within a few minutes walk from Warwick Avenue underground station (Bakerloo line, Zone 2), Paddington, Royal Oak, Edgware Road and Maida Vale underground stations; Paddington Rail station is also within walking distance, as well as many bus routes, shops, restaurants, and other local amenities.