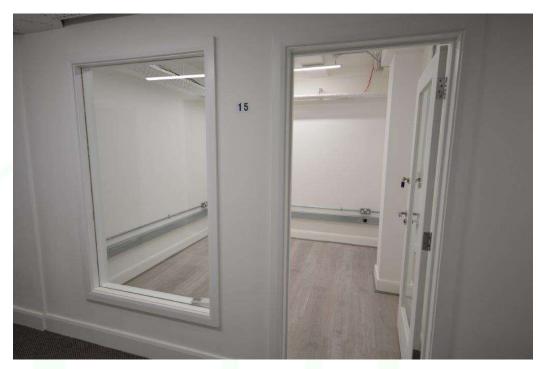

The premises are set on the ground and basement floors with the main entrance on the ground floor and the premises have two large windows to the front.

The premises comprise 24 office suites, a kitchen, a bathroom/WC and 5 separate WCs. The premises are newly built to a very good standard and benefit from air conditioning, CCTV, and access control system.