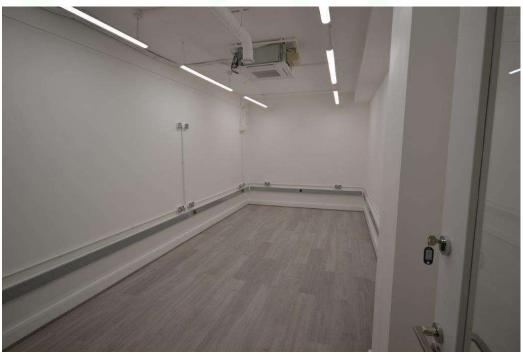

The premises are set on the ground and basement floors with the main entrance on the ground floor and the premises have two large windows to the front.

The premises comprise 24 office suites, a kitchen, a bathroom/WC and 5 separate WCs. The premises are newly built to a very good standard and benefit from air conditioning, CCTV, and access control system.