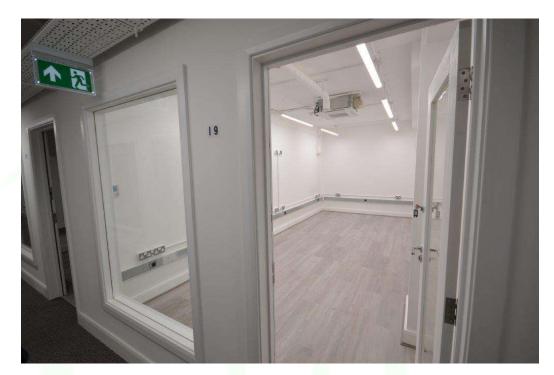

The premises are set on the ground and basement floors with the main entrance on the ground floor and the premises have two large windows to the front.

The premises comprise 24 office suites, a kitchen, a bathroom/WC and 5 separate WCs. The premises are newly built to a very good standard and benefit from air conditioning, CCTV, and access control system.