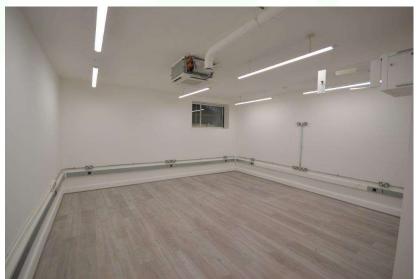

The premises are set on the ground and basement floors with the main entrance on the ground floor and the premises have two large windows to the front.

The premises comprise 24 office suites, a kitchen, a bathroom/WC and 5 separate WCs. The premises are newly built to a very good standard and benefit from air conditioning, CCTV, and access control system.